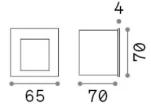

#### **Outdoor - Recessed lights**

Ean8021696269009ItemBIT FI ANTRACITEInstallationRecessed lights

 Warranty
 5 years

 Gross weight
 0.34 kg

 Volume
 0.000608 m³