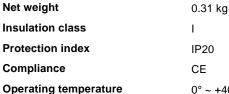

# Technical info

Power output 220-240 V AC 50/60 Hz
Power supply In-built, included

NO, electronic

Accessories not included Single connection on-off, Link on-off profile

### Source info

Integrated source Integrated LED module

Repleaceable source Replaceable (by qualified operators only)

 Power
 8 W

 Emission
 Direct

 Max consuption
 max 8,00 W

Features LED COB CITIZEN

 CCT LED
 3000 K