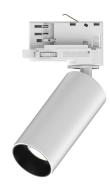

# Byte led

# **Technical - Spotlights and Tracks**

Ean8021696316239ItemBYTE LED 08W WHInstallationSpotlights and Tracks

 Guarantee
 5 years

 Gross weight
 0.34 kg

 Volume
 0.000723 m³