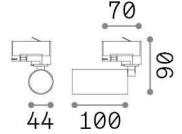

# **Technical - Spotlights and Tracks**

Ean8021696316239ItemBYTE LED 08W WHInstallationSpotlights and Tracks

 Guarantee
 5 years

 Gross weight
 0.34 kg

 Volume
 0.000723 m³