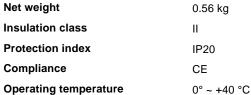

## Technical info

Dimmer NO, On-Off

**Power output** 220-240 V AC 50/60 Hz

Power supply In-built, included

Replaceable (by qualified operators only),

electronic, osram

Accessories not included Link on-off profile