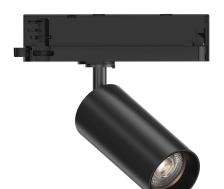

## **Technical - Spotlights and Tracks**

Ean8021696316208ItemBYTE LED 21W BKInstallationSpotlights and Tracks

 Guarantee
 5 years

 Gross weight
 0.62 kg

 Volume
 0.002394 m³

# 162 52 115