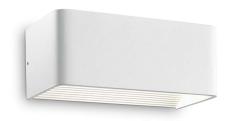

## Indoor - Wall lamps

Ean 8021696017518 Item CLICK AP D20 Installation Wall lamps Guarantee 5 years **Gross weight** 0.8 kg Volume 0.004004 m<sup>3</sup>