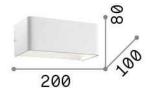

## Indoor - Wall lamps

Ean 8021696017518 Item CLICK AP D20 Installation Wall lamps Guarantee 5 years **Gross weight** 0.8 kg Volume 0.004004 m<sup>3</sup>