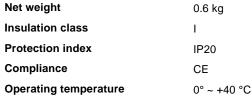

## General info

## Indoor - Wall lamps



Ean 8021696017518 Item CLICK AP D20 Installation Wall lamps Guarantee 5 years **Gross weight** 0.8 kg Volume 0.004004 m<sup>3</sup>

## Technical info



Dimmer NO, On-Off

Power output 220-240 V AC 50/60 Hz In-built, included

Power supply

electronic

Replaceable (by qualified operators only),



## Source info

**Useful light flux** 

Integrated source Integrated LED module

Repleaceable source Replaceable (by qualified operators only)

Power LED 10,5 W **Emission** Direct + Indirect Max consuption max 10,50 W **Features LED** LED SMD **CCT LED** 3000 K Duration LED (t. 25°c) 20000 h CRI > 80 Light beam flux 1050 lm

**Bulb included** 1 - E14 OLIVA 4W 3000K CRI80 SATIN

990 lm