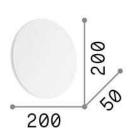

## Indoor - Wall lamps

Ean 8021696195759

Item COVER AP D20 ROUND NERO

Installation Wall lamps Guarantee 5 years **Gross weight** 0.77 kg Volume 0.0028 m<sup>3</sup>