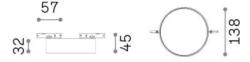

## Technical info

Net weight 0.43 kg Insulation class Ш **Protection index** IP20 Compliance CE

**Operating temperature** 0° ~ +40 °C [DO NOT COVER]

Dimmer Non-dimmable, On-Off

Power output 24 V DC

Power supply Required, remoted, not included