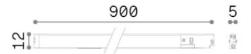

## **Technical - Systems**

**Ean** 8021696332895

Item DEVA WIDE INNER 16W BK

 Installation
 Systems

 Warranty
 5 years

 Gross weight
 0.15 kg

 Volume
 0.000376 m³

## Technical info

Net weight0.13 kgInsulation classIIIProtection indexIP20ComplianceCE

Operating temperature  $0^{\circ} \sim +40 {\circ} C [DO NOT COVER]$ 

**Dimmer** Non-dimmable, On-Off

Power output 24 V DC