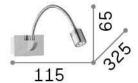

#### Indoor - Wall lamps

 Ean
 8021696031477

 Item
 DYNAMO AP NICKEL

InstallationWall lampsGuarantee5 yearsGross weight0.65 kgVolume0.003105 m³