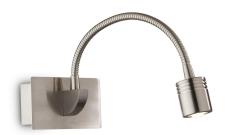

#### Indoor - Wall lamps

 Ean
 8021696031477

 Item
 DYNAMO AP NICKEL

InstallationWall lampsGuarantee5 yearsGross weight0.65 kgVolume0.003105 m³