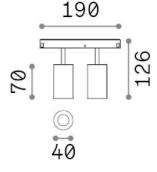

## Technical info

Net weight0.45 kgInsulation classIIIProtection indexIP20ComplianceCEOperating temperature $0^{\circ} \sim +40 \, ^{\circ}\text{C}$ 

Dimmer 1, DALI
Power output 48 V DC

Power supply Required, remoted, not included