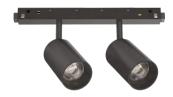

## **Technical - Systems**

**Ean** 8021696340241

Item EGO TRACK DOUBLE 16W 2700K DALI BK

 Installation
 Systems

 Warranty
 5 years

 Gross weight
 0.6 kg

 Volume
 0.001734 m³