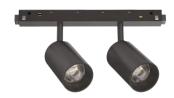

## **Technical - Systems**

**Ean** 8021696340265

Item EGO TRACK DOUBLE 16W 2700K ON-OFF

BK

InstallationSystemsWarranty5 yearsGross weight0.6 kgVolume0.001734 m³

## Source info

Integrated source Integrated LED module

Repleaceable source Replaceable (by qualified operators only)

Power 16 W
Emission Direct
Max consuption max 16 W

Features LED COB CITIZEN

**CCT LED** 2700 K Duration LED (t. 25°c) 50000 h CRI > 90 **SDCM** 3 Light beam 30° Light beam flux 1400 lm **Useful light flux** 1060 lm Photobiological risk 1