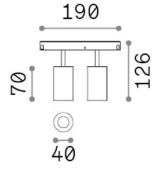

## **Technical - Systems**

**Ean** 8021696340265

Item EGO TRACK DOUBLE 16W 2700K ON-OFF

BK

InstallationSystemsWarranty5 yearsGross weight0.6 kgVolume0.001734 m³

## **Technical info**

Net weight0.45 kgInsulation classIIIProtection indexIP20ComplianceCE

Operating temperature  $0^{\circ} \sim +40 {\,}^{\circ}\text{C}$ 

**Dimmer** Non-dimmable, On-Off

Power output 48 V DC