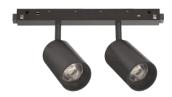

## **Technical - Systems**

**Ean** 8021696257648

Item EGO TRACK DOUBLE 16W 3000K ON-OFF

BK

InstallationSystemsWarranty5 yearsGross weight0.37 kgVolume0.001734 m³