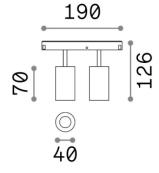

## **Technical - Systems**

**Ean** 8021696257648

Item EGO TRACK DOUBLE 16W 3000K ON-OFF

BK

InstallationSystemsWarranty5 yearsGross weight0.37 kgVolume0.001734 m³

## **Technical info**

Net weight0.27 kgInsulation classIIIProtection indexIP20ComplianceCEOperating temperature $0^{\circ} \sim +40 \, ^{\circ}\text{C}$ 

Dimmer Non-dimma

**Dimmer** Non-dimmable, On-Off

Power output 48 V DC