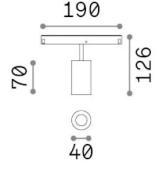

# Ego

### General info

#### **Technical - Systems**



**Ean** 8021696340364

Item EGO TRACK SINGLE 08W 2700K DALI BK

InstallationSystemsWarranty5 yearsGross weight0.33 kgVolume0.001734 m³

## Technical info



Operating temperature  $0^{\circ} \sim +40 \,^{\circ}\text{C}$ Dimmer 1, DALI Power output 48 V DC

Power supply Required, remoted, not included

NO

Accessories not included Narrow or Wide beam optics, Honeycomb

filters, Ego profile



#### Source info

Integrated source Integrated LED module

Repleaceable source Replaceable (by qualified operators only)

 Power
 8 W

 Emission
 Direct

 Max consuption
 max 8 W

Features LED COB CITIZEN

**CCT LED** 2700 K Duration LED (t. 25°c) 50000 h CRI > 90 **SDCM** 3 Light beam 30° Light beam flux 700 lm Useful light flux 530 lm Photobiological risk 1

Standby power < 0.50 W