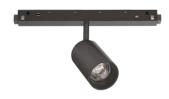

#### **Technical - Systems**

**Ean** 8021696340364

Item EGO TRACK SINGLE 08W 2700K DALI BK

InstallationSystemsWarranty5 yearsGross weight0.33 kgVolume0.001734 m³