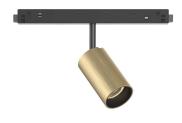

## **Technical - Systems**

**Ean** 8021696282046

Item EGO TRACK SINGLE 08W 3000K ON-OFF GD

InstallationSystemsGuarantee5 yearsGross weight0.35 kgVolume0.004092 m³

## Technical info

Net weight0.15 kgInsulation classIIIProtection indexIP20ComplianceCEOperating temperature $0^{\circ} \sim +40^{\circ}$ 

Operating temperature  $0^{\circ} \sim +40 \,^{\circ}\mathrm{C}$ Dimmer NO, On-Off Power output  $48 \,^{\circ}\mathrm{V}$  DC

Power supply Required, remoted, not included

NO

Adjustability vert. 0°-90°, orizz. 0°-335°

Accessories not included Honeycomb filter, Ego profile

## Source info

Integrated source Integrated LED module

Repleaceable source Replaceable (by qualified operators only)

 Power
 8 W

 Emission
 Direct

 Max consuption
 max 8,00 W

Features LED COB CITIZEN

**CCT LED** 3000 K Duration LED (t. 25°c) 50000 h CRI > 90 **SDCM** 3 Light beam 30° Light beam flux 850 lm Useful light flux 750 lm Photobiological risk 1