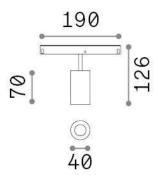

Power supply Required, remoted, not included

NO

Adjustability vert. 0°-90°, orizz. 0°-335°

Accessories not included Honeycomb filter, Ego profile