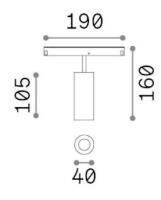

#### **Technical - Systems**

| Ean          | 8021696340401                      |
|--------------|------------------------------------|
| Item         | EGO TRACK SINGLE 12W 2700K DALI BK |
| Installation | Systems                            |
| Warranty     | 5 years                            |
| Gross weight | 0.35 kg                            |
| Volume       | 0.001734 m³                        |

#### **Technical info**

| Net weight               | 0.2 kg                                                     |
|--------------------------|------------------------------------------------------------|
| Insulation class         | 111                                                        |
| Protection index         | IP20                                                       |
| Compliance               | CE                                                         |
| Operating temperature    | 0° ~ +40 °C                                                |
| Dimmer                   | 1, DALI                                                    |
| Power output             | 48 V DC                                                    |
| Power supply             | Required, remoted, not included NO                         |
| Accessories not included | Narrow or Wide beam optics, Honeycomb filters, Ego profile |