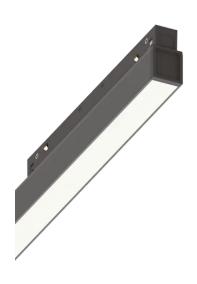

## **Technical - Systems**

**Ean** 8021696340623

Item EGO WIDE 26W 2700K ON-OFF BK

InstallationSystemsWarranty5 yearsGross weight1.05 kgVolume0.003119 m³

## **Technical info**

Net weight0.9 kgInsulation classIIIProtection indexIP20ComplianceCE

Operating temperature  $0^{\circ} \sim +40 {\,}^{\circ}\text{C}$ 

**Dimmer** Non-dimmable, On-Off

Power output 48 V DC

## Source info

Integrated source Integrated LED module

Repleaceable source Replaceable (by qualified operators only)

Power 26 W
Emission Direct
Max consuption max 26 W

Features LED LED SMD SAMSUNG

**CCT LED** 2700 K Duration LED (t. 25°c) 50000 h CRI > 90 **SDCM** 3 Light beam 110° Light beam flux 2700 lm **Useful light flux** 2100 lm Photobiological risk **EXEMPT**