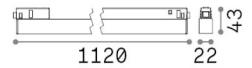

## **Technical - Systems**

**Ean** 8021696340623

Item EGO WIDE 26W 2700K ON-OFF BK

InstallationSystemsWarranty5 yearsGross weight1.05 kgVolume0.003119 m³

## **Technical info**

Net weight0.9 kgInsulation classIIIProtection indexIP20ComplianceCE

Operating temperature  $0^{\circ} \sim +40 {\,}^{\circ}\text{C}$ 

**Dimmer** Non-dimmable, On-Off

Power output 48 V DC