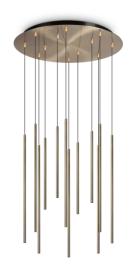

## Filo

#### **Indoor - Suspensions**

| Ean          | 8021696341101          |
|--------------|------------------------|
| Item         | FILO SP12 OTTONE 2700K |
| Installation | Suspensions            |
| Warranty     | 5 years                |
| Gross weight | 10.4 kg                |
| Volume       | 0.063536 m³            |