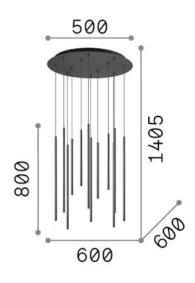

## Filo

#### **Indoor - Suspensions**

| Ean          | 8021696341101          |
|--------------|------------------------|
| Item         | FILO SP12 OTTONE 2700K |
| Installation | Suspensions            |
| Warranty     | 5 years                |
| Gross weight | 10.4 kg                |
| Volume       | 0.063536 m³            |