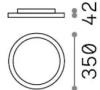

## **Indoor - Ceiling lamps**

**Ean** 8021696341224

Item FLY SLIM PL D35 2700K

 Installation
 Ceiling lamps

 Warranty
 5 years

 Gross weight
 2.6 kg

 Volume
 0.010562 m³

## **Technical info**

Net weight2 kgInsulation classIProtection indexIP40ComplianceCE

Operating temperature  $0^{\circ} \sim +40 {\,}^{\circ}\text{C}$ 

DimmerNon-dimmable, On-OffPower output220-240 V AC 50/60 Hz