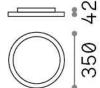

### **Indoor - Ceiling lamps**

**Ean** 8021696306650

Item FLY SLIM PL D35 4000K

InstallationCeiling lampsGuarantee5 yearsGross weight2.93 kgVolume0.010507 m³