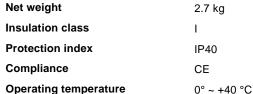

### Technical info

Dimmer NO, On-Off

**Power output** 220-240 V AC 50/60 Hz

Power supply In-built, included

Replaceable (by qualified operators only),

electronic, tridonic

Accessories not included Dimmable driver, uplight module