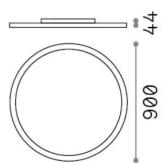

### **Indoor - Ceiling lamps**

**Ean** 8021696341255

Item FLY SLIM PL D90 2700K

InstallationCeiling lampsWarranty5 yearsGross weight15.2 kgVolume0.144056 m³