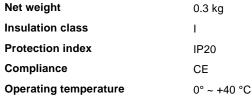

### General info

# **Technical - Spotlights and Tracks**

**Ean** 8021696250410

Item FOX 08W CRI80 3000K ON-OFF WH

**Installation** Spotlights and Tracks

Guarantee 5 years
Gross weight 1 kg

**Volume** 0.001485 m<sup>3</sup>

# Technical info

Dimmer NO, On-Off

**Power output** 220-240 V AC 50/60 Hz

Power supply In-built, included

Replaceable (by qualified operators only),

electronic

Adjustability vert. 0°-90°, orizz. 0°-355°

Accessories not included Single connection on-off, Link on-off profile