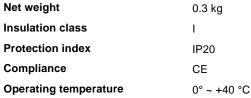

# **Technical - Spotlights and Tracks**

**Ean** 8021696271453

Item FOX 08W CRI80 4000K ON-OFF WH

**Installation** Spotlights and Tracks

Guarantee 5 years
Gross weight 1 kg

**Volume** 0.001485 m<sup>3</sup>

# Technical info

Dimmer NO, On-Off

**Power output** 220-240 V AC 50/60 Hz

Power supply In-built, included

Replaceable (by qualified operators only),

electronic

Adjustability vert. 0°-90°, orizz. 0°-355°

Accessories not included Single connection on-off, Link on-off profile