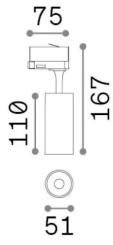

## **Technical - Spotlights and Tracks**

Ean 8021696340838

FOX TR 3-PHASE 08W CRI90 2700K ON-OFF Item

BK

Installation Spotlights and Tracks

Warranty 5 years **Gross weight** 0.45 kg Volume 0.001503 m<sup>3</sup>

## **Technical info**

Net weight 0.36 kg Insulation class Ī **Protection index** IP20 Compliance CE Operating temperature 0° ~ +40 °C

Dimmer Non-dimmable, On-Off Power output 220-240 V AC 50/60 Hz

Power supply In-built, included