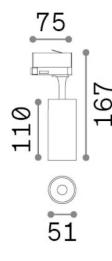

## **Technical info**

Net weight 0.36 kg Insulation class I **Protection index** IP20 Compliance CE

Operating temperature 0° ~ +40 °C

Dimmer Non-dimmable, On-Off Power output 220-240 V AC 50/60 Hz

Power supply In-built, included