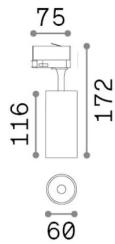

## **Technical - Spotlights and Tracks**

**Ean** 8021696340883

FOX TR 3-PHASE 15W CRI90 2700K ON-OFF

WH

**Installation** Spotlights and Tracks

 Warranty
 5 years

 Gross weight
 0.58 kg

 Volume
 0.001877 m³

## Technical info

Net weight0.46 kgInsulation classIProtection indexIP20ComplianceCEOperating temperature $0^{\circ} \sim +40 \, ^{\circ}\text{C}$ 

Operating temperature 0° ~ +40°C

DimmerNon-dimmable, On-OffPower output220-240 V AC 50/60 Hz