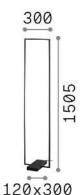

## Indoor - Floor lamps

 Ean
 8021696299624

 Item
 FRAME PT BIANCO

InstallationFloor lampsGuarantee5 yearsGross weight12.72 kgVolume0.052488 m³