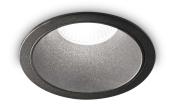

## **Technical - Recessed lights**

Item GAME TRIM ROUND 11W 2700K BK BK

**Installation** Recessed lights

 Guarantee
 5 years

 Gross weight
 0.32 kg

 Volume
 0.001634 m³