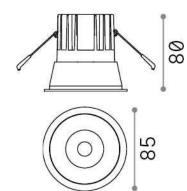

**Power output** 220-240 V AC 50/60 Hz **Power supply** Separate, included

Replaceable (by qualified operators only),

electronic

**Recessed specifications**  $\emptyset$  75 - h.  $\ge$  150 , 3-40

Load resistance IK06