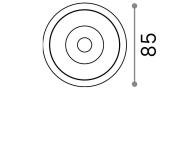

### Technical info

**Dimmer** NO, On-Off

**Power output** 220-240 V AC 50/60 Hz **Power supply** Separate, included

Replaceable (by qualified operators only),

electronic

**Recessed specifications**  $\emptyset$  75 - h.  $\ge$  150 , 3-40