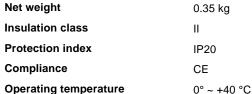

### **Technical - Recessed lights**

**Ean** 8021696192314

Item GAME TRIM ROUND 11W 3000K BK BK

**Installation** Recessed lights

 Guarantee
 5 years

 Gross weight
 0.4 kg

 Volume
 0.001634 m³

### Technical info

**Dimmer** NO, On-Off

**Power output** 220-240 V AC 50/60 Hz **Power supply** Separate, included

Replaceable (by qualified operators only),

electronic

**Recessed specifications**  $\emptyset$  75 - h.  $\ge$  150 , 3-40

Load resistance IK06

Front protection index IP40 [DO NOT COVER]

Accessories not included Dimmable driver