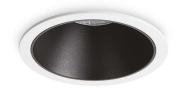

## **Technical - Recessed lights**

**Ean** 8021696192277

Item GAME TRIM ROUND 11W 3000K WH BK

**Installation** Recessed lights

 Guarantee
 5 years

 Gross weight
 0.4 kg

 Volume
 0.001634 m³

electronic

**Recessed specifications**  $\emptyset$  75 - h.  $\ge$  150 , 3-40

Load resistance IK06

Front protection index IP40 [DO NOT COVER]

Accessories not included Dimmable driver

Integrated source Integrated LED module

Repleaceable source Replaceable (by qualified operators only)

Power 11 W Emission Direct

Max consuptionmax 11,00 WFeatures LEDLED COB CREE

**CCT LED** 3000 K Duration LED (t. 25°c) 50000 h CRI > 80 Light beam 36° **UGR Maximum** < 19 Light beam flux 1100 lm **Useful light flux** 940 lm Photobiological risk 1