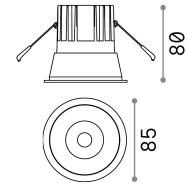

electronic

**Recessed specifications**  $\emptyset$  75 - h.  $\ge$  150 , 3-40

Load resistance IK06

Front protection index IP40 [DO NOT COVER]

Accessories not included Dimmable driver

Integrated source Integrated LED module