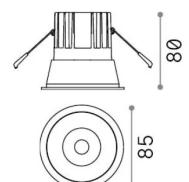

## **Technical - Recessed lights**

**Ean** 8021696341354

Item GAME TRIM ROUND 11W 4000K BK GD

**Installation** Recessed lights

 Warranty
 5 years

 Gross weight
 0.37 kg

 Volume
 0.001634 m³