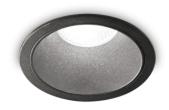

## **Technical - Recessed lights**

**Ean** 8021696341354

Item GAME TRIM ROUND 11W 4000K BK GD

**Installation** Recessed lights

 Warranty
 5 years

 Gross weight
 0.37 kg

 Volume
 0.001634 m³