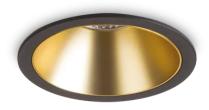

## **Technical - Recessed lights**

**Ean** 8021696341385

Item GAME TRIM ROUND 20W 2700K BK GD

**Installation** Recessed lights

 Warranty
 5 years

 Gross weight
 0.73 kg

 Volume
 0.002451 m³