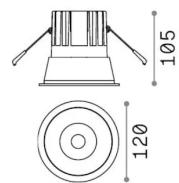

## **Technical - Recessed lights**

**Ean** 8021696341385

Item GAME TRIM ROUND 20W 2700K BK GD

**Installation** Recessed lights

 Warranty
 5 years

 Gross weight
 0.73 kg

 Volume
 0.002451 m³

## **Technical info**

Operating temperature  $0^{\circ} \sim +40 {\circ} \text{C} [DO \text{ NOT COVER}]$ 

DimmerNon-dimmable, On-OffPower output220-240 V AC 50/60 HzPower supplySeparate, included

Replaceable (by qualified operators only),

electronic

Load resistance IK06
Front protection index IP40

Accessories not included Dimmable driver