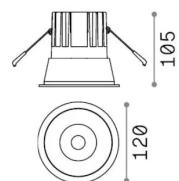

## **Technical - Recessed lights**

**Ean** 8021696341408

Item GAME TRIM ROUND 20W 2700K WH WH

**Installation** Recessed lights

 Warranty
 5 years

 Gross weight
 0.73 kg

 Volume
 0.002451 m³

## **Technical info**

Operating temperature  $0^{\circ} \sim +40 \, ^{\circ}\text{C} \, [\text{DO NOT COVER}]$ 

DimmerNon-dimmable, On-OffPower output220-240 V AC 50/60 HzPower supplySeparate, included

Replaceable (by qualified operators only),

electronic

Load resistance IK06
Front protection index IP40

Accessories not included Dimmable driver