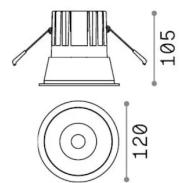

## **Technical - Recessed lights**

Item GAME TRIM ROUND 20W 3000K BK GD

**Installation** Recessed lights

 Warranty
 5 years

 Gross weight
 0.73 kg

 Volume
 0.002451 m³