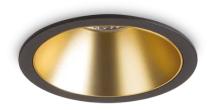

## **Technical - Recessed lights**

Item GAME TRIM ROUND 20W 3000K BK GD

**Installation** Recessed lights

 Warranty
 5 years

 Gross weight
 0.73 kg

 Volume
 0.002451 m³