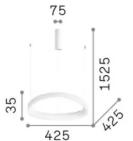

## **Indoor - Suspensions**

Ean 8021696341521

Item GEMINI SP D042 ON-OFF BIANCO 2700K

Installation Suspensions Warranty 5 years **Gross weight** 2.4 kg Volume 0.020102 m<sup>3</sup>

## Technical info

Net weight 1.45 kg Insulation class Ш **Protection index** IP20 Compliance CE Operating temperature 0° ~ +40 °C

Dimmer

Non-dimmable, On-Off Power output 220-240 V AC 50/60 Hz

Power supply In-built, included