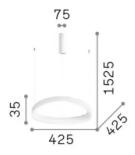

#### **Indoor - Suspensions**

| Ean          | 8021696341538                    |
|--------------|----------------------------------|
| Item         | GEMINI SP D042 ON-OFF NERO 2700K |
| Installation | Suspensions                      |
| Warranty     | 5 years                          |
| Gross weight | 2.4 kg                           |
| Volume       | 0.020102 m³                      |

# **Technical info**

| Net weight            | 1.45 kg                                               |
|-----------------------|-------------------------------------------------------|
| Insulation class      | Ш                                                     |
| Protection index      | IP20                                                  |
| Compliance            | CE                                                    |
| Operating temperature | 0° ~ +40 °C                                           |
| Dimmer                | Non-dimmable, On-Off                                  |
| Power output          | 220-240 V AC 50/60 Hz                                 |
| Power supply          | In-built, included                                    |
|                       | Replaceable (by qualified operators only), electronic |