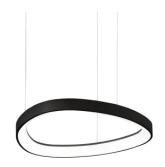

#### **Indoor - Suspensions**

| Ean          | 8021696341538                    |
|--------------|----------------------------------|
| Item         | GEMINI SP D042 ON-OFF NERO 2700K |
| Installation | Suspensions                      |
| Warranty     | 5 years                          |
| Gross weight | 2.4 kg                           |
| Volume       | 0.020102 m³                      |