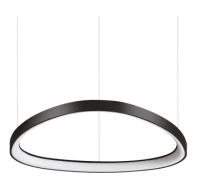

### **Indoor - Suspensions**

Ean 8021696341569

Item GEMINI SP D061 ON-OFF NERO 2700K

Installation Suspensions Warranty 5 years **Gross weight** 3.3 kg Volume 0.038912 m<sup>3</sup>