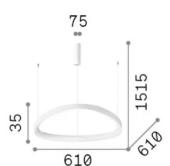

### **Indoor - Suspensions**

Ean 8021696341569

Item GEMINI SP D061 ON-OFF NERO 2700K

Installation Suspensions Warranty 5 years **Gross weight** 3.3 kg Volume 0.038912 m<sup>3</sup>

### Technical info

Net weight 1.6 kg Insulation class Ш **Protection index** IP20 Compliance CE Operating temperature

0° ~ +40 °C

Dimmer Non-dimmable, On-Off Power output 220-240 V AC 50/60 Hz

Power supply In-built, included