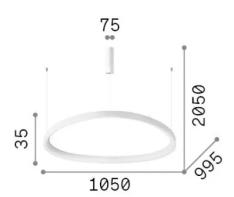

### **Indoor - Suspensions**

**Ean** 8021696341620

Item GEMINI SP D105 ON-OFF NERO 2700K

InstallationSuspensionsWarranty5 yearsGross weight6.9 kgVolume0.11449 m³