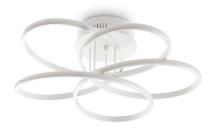

## General info





 Ean
 8021696227825

 Item
 KAROL PL D65

 Installation
 Ceiling lamps

 Guarantee
 5 years

 Gross weight
 4.27 kg

 Volume
 0.090168 m³

## Technical info

Net weight2.3 kgInsulation classIProtection indexIP20ComplianceCEOperating temperature $0^{\circ} \sim +40 \,^{\circ}\text{C}$ 

Dimmer NO, On-Off

**Power output** 220-240 V AC 50/60 Hz

Power supply In-built, included

Replaceable (by qualified operators only),

electronic



## Source info

Integrated source Integrated LED module

Repleaceable source Replaceable (by qualified operators only)

Power LED 78 W
Emission Direct

 Max consuption
 max 78,00 W

 Features LED
 LED SMD

 CCT LED
 4000 K

 Duration LED (t. 25°c)
 50000 h

 CRI
 > 80

 Light beam flux
 10500 lm

 Useful light flux
 6960 lm

Bulb included 1 - E14 OLIVA 4W 300