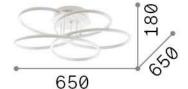

## General info





 Ean
 8021696227825

 Item
 KAROL PL D65

 Installation
 Ceiling lamps

 Guarantee
 5 years

 Gross weight
 4.27 kg

 Volume
 0.090168 m³

## Technical info

Net weight2.3 kgInsulation classIProtection indexIP20ComplianceCEOperating temperature $0^{\circ} \sim +40 \,^{\circ}\text{C}$ 

Dimmer NO, On-Off

**Power output** 220-240 V AC 50/60 Hz

Power supply In-built, included

Replaceable (by qualified operators only),

electronic



## Source info

Integrated source Integrated LED module

Repleaceable source Replaceable (by qualified operators only)

Power LED 78 W
Emission Direct

 Max consuption
 max 78,00 W

 Features LED
 LED SMD

 CCT LED
 4000 K

 Duration LED (t. 25°c)
 50000 h

 CRI
 > 80

 Light beam flux
 10500 lm

 Useful light flux
 6960 lm

Bulb included 1 - E14 OLIVA 4W 3000K CRI80 SATIN