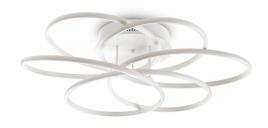

## **Indoor - Ceiling lamps**

 Ean
 8021696227832

 Item
 KAROL PL D76

 Installation
 Ceiling lamps

 Guarantee
 5 years

 Gross weight
 5.8 kg

 Volume
 0.11858 m³