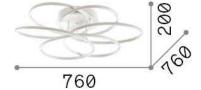

## **Indoor - Ceiling lamps**

 Ean
 8021696227832

 Item
 KAROL PL D76

 Installation
 Ceiling lamps

 Guarantee
 5 years

 Gross weight
 5.8 kg

 Volume
 0.11858 m³