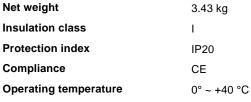

## **Indoor - Ceiling lamps**

 Ean
 8021696227832

 Item
 KAROL PL D76

 Installation
 Ceiling lamps

 Guarantee
 5 years

 Gross weight
 5.8 kg

 Volume
 0.11858 m³

## Technical info

**Dimmer** NO, On-Off

**Power output** 220-240 V AC 50/60 Hz

Power supply In-built, included

Replaceable (by qualified operators only),

electronic

## Source info

Integrated source Integrated LED module

Repleaceable source Replaceable (by qualified operators only)

Power LED 99 W
Emission Direct

Max consuption max 99,00 W
Features LED LED SMD
CCT LED 4000 K