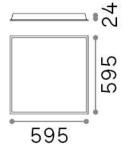

### **Technical - Recessed lights**

**Ean** 8021696249711

Item LED PANEL FI 3000K CRI80

**Installation** Recessed lights

 Guarantee
 5 years

 Gross weight
 2.7 kg

 Volume
 0.014431 m³