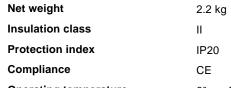

### **Technical - Recessed lights**

**Ean** 8021696249711

Item LED PANEL FI 3000K CRI80

**Installation** Recessed lights

 Guarantee
 5 years

 Gross weight
 2.7 kg

 Volume
 0.014431 m³

### **Technical info**

Operating temperature  $0^{\circ} \sim +40 \, ^{\circ}\text{C}$  Dimmer NO, On-Off

**Power output** 220-240 V AC 50/60 Hz **Power supply** Separate, included

Replaceable (by qualified operators only),