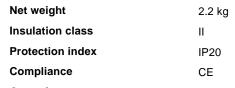

## **Technical - Recessed lights**

**Ean** 8021696249728

Item LED PANEL FI 4000K CRI80

**Installation** Recessed lights

 Guarantee
 5 years

 Gross weight
 2.7 kg

 Volume
 0.014431 m³