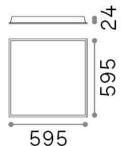

## **Technical - Recessed lights**

**Ean** 8021696249728

Item LED PANEL FI 4000K CRI80

**Installation** Recessed lights

 Guarantee
 5 years

 Gross weight
 2.7 kg

 Volume
 0.014431 m³