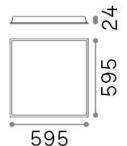

### **Technical - Recessed lights**

**Ean** 8021696244181

Item LED PANEL FI 4000K CRI90

**Installation** Recessed lights

 Guarantee
 5 years

 Gross weight
 2.7 kg

 Volume
 0.014431 m³