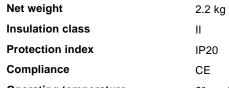

### **Technical - Recessed lights**

**Ean** 8021696244181

Item LED PANEL FI 4000K CRI90

**Installation** Recessed lights

 Guarantee
 5 years

 Gross weight
 2.7 kg

 Volume
 0.014431 m³