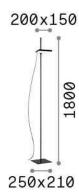

## Indoor - Floor lamps

Ean 8021696305592 Item LIFT PT NERO Installation Floor lamps Guarantee 5 years **Gross weight** 5.86 kg Volume 0.0195 m<sup>3</sup>