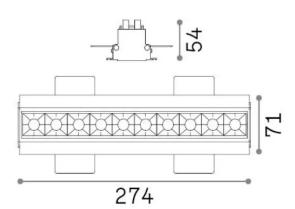

### **Technical - Recessed lights**

**Ean** 8021696341774

Item LIKA FI TRIMLESS 20W 2700K BK

**Installation** Recessed lights

 $\begin{tabular}{lll} Warranty & 5 years \\ Gross weight & 0.85 kg \\ Volume & 0.00221 m^3 \end{tabular}$ 