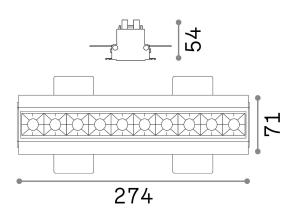

### **Technical - Recessed lights**

**Ean** 8021696206240

Item LIKA FI TRIMLESS 20W 3000K BK

**Installation** Recessed lights

 Guarantee
 5 years

 Gross weight
 0.92 kg

 Volume
 0.002318 m³

Replaceable (by qualified operators only),

electronic

Recessed specifications  $278 \times 70 \text{ - h.} \geq 70 \text{ , } 9\text{-}18$ 

Accessories not included Dimmable driver