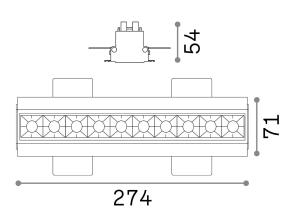

### **Technical - Recessed lights**

**Ean** 8021696267913

Item LIKA FI TRIMLESS 20W 4000K BK

**Installation** Recessed lights

 Guarantee
 5 years

 Gross weight
 0.92 kg

 Volume
 0.002318 m³

Replaceable (by qualified operators only),

electronic

Recessed specifications  $278 \times 70 \text{ - h.} \geq 70 \text{ , } 9\text{-}18$ 

Accessories not included Dimmable driver