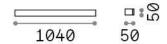

## **Outdoor - Wall lamps**

**Ean** 8021696313481

Item LINEA AP D104 COFFEE

InstallationWall lampsGuarantee5 yearsGross weight1.61 kgVolume0.003564 m³