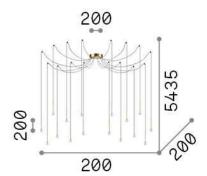

#### **Indoor - Suspensions**

**Ean** 8021696284019

Item LUCCIOLA SP16 OTTONE

InstallationSuspensionsGuarantee5 yearsGross weight3.3 kgVolume0.016524 m³