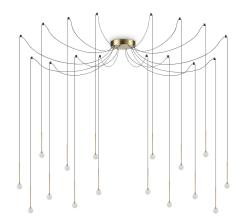

## Lucciola

#### **Indoor - Suspensions**

**Ean** 8021696284019

Item LUCCIOLA SP16 OTTONE

InstallationSuspensionsGuarantee5 yearsGross weight3.3 kgVolume0.016524 m³