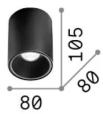

#### Indoor - Ceiling lamps

| Ean          | 8021696341798                 |
|--------------|-------------------------------|
| Item         | NITRO PL ROUND D08 NERO 2700K |
| Installation | Ceiling lamps                 |
| Warranty     | 5 years                       |
| Gross weight | 0.43 kg                       |
| Volume       | 0.001128 m³                   |