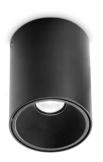

#### Indoor - Ceiling lamps

| Ean          | 8021696341798                 |
|--------------|-------------------------------|
| Item         | NITRO PL ROUND D08 NERO 2700K |
| Installation | Ceiling lamps                 |
| Warranty     | 5 years                       |
| Gross weight | 0.43 kg                       |
| Volume       | 0.001128 m³                   |