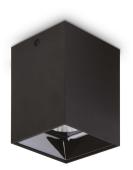

## **Indoor - Ceiling lamps**

**Ean** 8021696206028

Item NITRO PL SQUARE D07 NERO

InstallationCeiling lampsGuarantee5 yearsGross weight0.45 kgVolume0.00125 m³