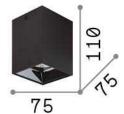

## **Indoor - Ceiling lamps**

**Ean** 8021696206028

Item NITRO PL SQUARE D07 NERO

InstallationCeiling lampsGuarantee5 yearsGross weight0.45 kgVolume0.00125 m³